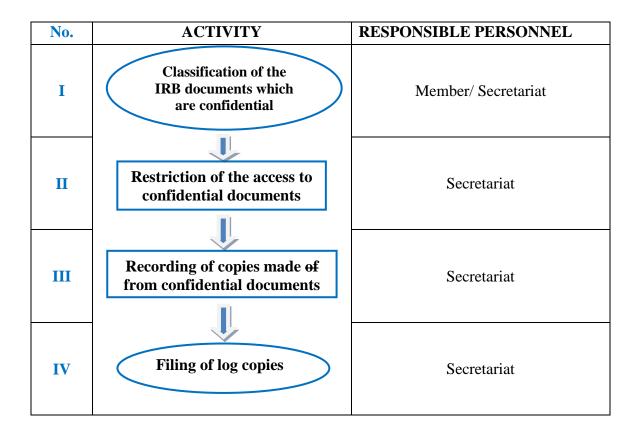

### 4. Flow chart

### 5. Detailed instructions

Title:

- 5.1 Properly handle original documents and copies of these documents during the day-to-day operation of the IRB to protect the confidentiality of study files and related documents. Proper handling also involves proper control and care in the distribution and storage of confidential documents of the IRB.
- 5.2 Study files submitted to the CHH IRB and related documents are considered confidential, such as:
  - Study protocols and related documents (case report forms, informed consent documents, diary forms, scientific documents, expert opinions or reviews)
  - CHH IRB documents (Minutes of the meeting or decisions)
  - Correspondence (experts, auditors, study participants, etc.)
- 5.3 Access to CHH IRB confidential documents is subject to the following limitations:
  - 5.3.1 CHH IRB members and staff with a signed *Confidentiality Agreement and Conflict of Interest Disclosure* (see ANNEX 1) can access confidential documents outside of regular protocol review access upon request.
  - 5.3.2 Non-members can access specific documents by submitting a formal request. The Secretariat will provide a copy of the *Confidentiality Agreement Form for Non-members Requesting for Copies of CHH IRB Documents* (see ANNEX 2) to be accomplished by the person making the request to be signed by the Chair.
  - 5.3.3 Regulatory authorities have full access to CHH IRB documents provided it is within their mandate (e.g. FDA), and upon reasonable notice to make the files available signed by the recognized official of the regulatory authority (e.g. FDA Director).
- 5.4 The Secretariat records the retrieval of CHH IRB documents.
- 5.5 The Secretariat makes a record every time a document of the CHH IRB is accessed as described above.